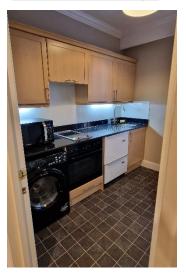

## ONE BEDROOM FLAT ON SECOND FLOOR

- 444 sq. ft.
- Newly redecorated throughout
- Council Tax band E
- Views of Gatehouse Court

- One double bedroom with built-in storage
- Large storage cupboard in hall
- Fitted kitchen with dishwasher & washer-dryer
- Bathroom with shower

## 23 Old Buildings

Kitchen

View from lounge

Applications for a tenancy can only be accepted from called or Ad Eundem members of Lincoln's Inn.

Applicants are advised that the Estates Committee may call for references, as it considers appropriate. One month's rent deposit will be required.