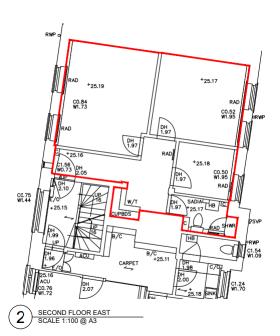

## ONE BEDROOM FLAT ON SECOND FLOOR

- 444 sq. ft.
- Newly redecorated throughout
- Council Tax band E
- Views of Gatehouse Court

- One double bedroom with built-in storage
- Large storage cupboard in hall
- Fitted kitchen with dishwasher & washer-dryer
- Bathroom with shower